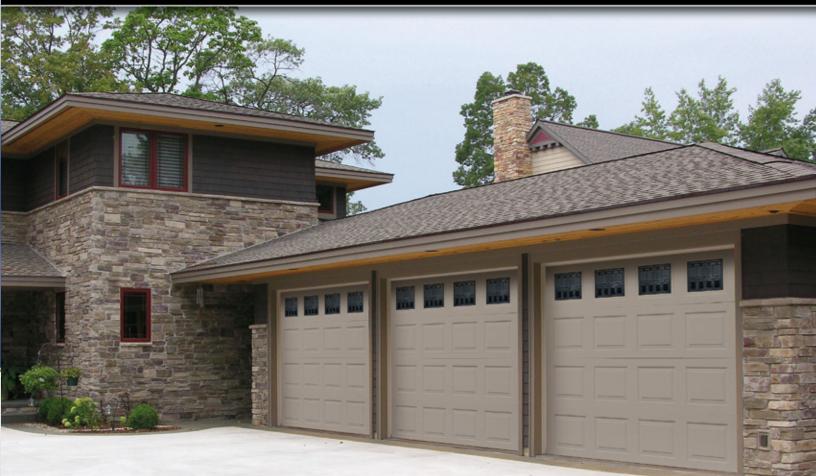

## **Beauty & Strength**

Enhance the appearance of your home with the Deluxe Plus Series by Safe-Way Door. These handsome residential garage doors combine the beauty of wood-like design with the strength and easy care of steel. Available with a variety of panel styles, the Deluxe Plus Series features insulation surrounded by two steel skins, thus providing durability and noise reduction. A choice of window styles and durable baked factory finishes lets you select the perfect door for your home.

## PANEL STYLES

Standard Raised Panel // Model 65

Long Ranch Raised Panel // Model 67