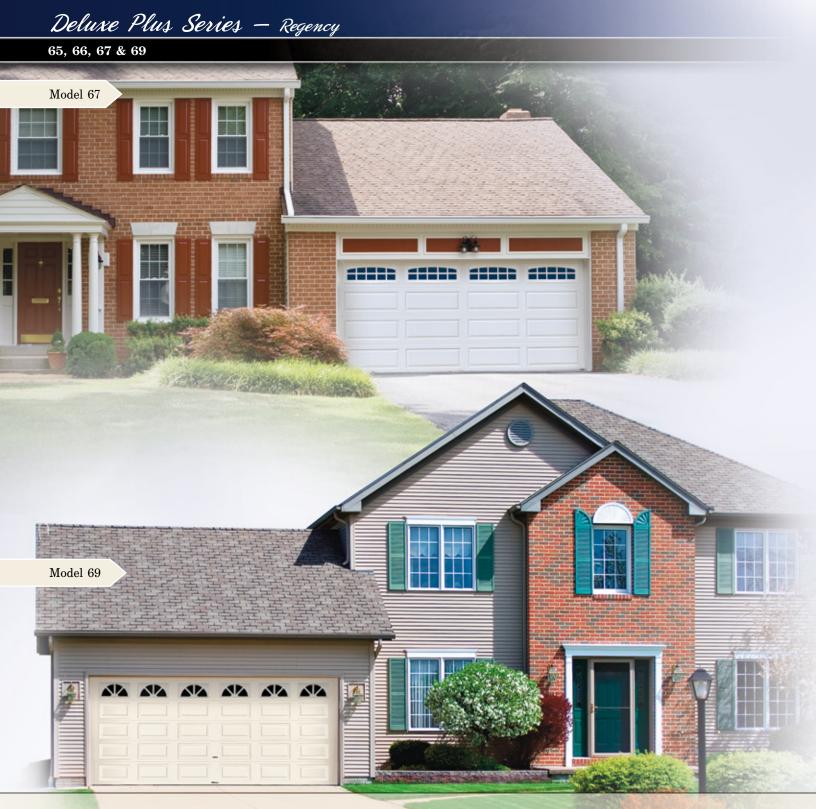

OORS Statement Deluxe Plus Series - Regency

65, 66, 67 & 69

Model 65

## PANEL STYLES

Standard Raised Panel // Model 65

Long Ranch Raised Panel // Model 67

## PANEL COLORS

White S

Brown

Medium Raised Panel // Model 69

Desert Tan

Hunter Green

| Estate Windo                            | W SERIES                                 |                           | S/                         |                                                                                                                                  |  |  |
|-----------------------------------------|------------------------------------------|---------------------------|----------------------------|----------------------------------------------------------------------------------------------------------------------------------|--|--|
| Model 65 & 66   <b>Standard</b>         |                                          |                           |                            | GARAGE DOORS<br>Make a Statement                                                                                                 |  |  |
| Plain                                   | Cathedral                                | Stockton                  | Cascade                    |                                                                                                                                  |  |  |
|                                         | 🔺 💌 🖉 🖿                                  |                           |                            |                                                                                                                                  |  |  |
| Sherwood 4                              | Sunset 4                                 | Waterton                  | Prairie                    |                                                                                                                                  |  |  |
| Sunrise 5                               |                                          | Sunrise 6                 | Sunrise                    |                                                                                                                                  |  |  |
| Sunr                                    | 12 12 12 12 12 12 12 12 12 12 12 12 12 1 | 🚄 💌 🔼 🚵<br>Su             | inset 8                    |                                                                                                                                  |  |  |
| Sherw                                   | 200d 8                                   |                           |                            |                                                                                                                                  |  |  |
| Model 69   Medium   Raised Panel        |                                          |                           |                            |                                                                                                                                  |  |  |
| Stockton Medium                         | Cascade Medium                           | Sherwood Medium           | Sunset Medium              | Waterton Medium                                                                                                                  |  |  |
|                                         |                                          | Sherwood Medium           | Sunset medium              |                                                                                                                                  |  |  |
| Model 67   Long Ranch   Ra              | aised Panel                              |                           |                            | -                                                                                                                                |  |  |
| Stockbridge                             | Stockbridge Arch                         | Stockton Long             | Stockton Arch              |                                                                                                                                  |  |  |
| Waterton Long                           | Sunset Long 2                            | Sunset I                  |                            |                                                                                                                                  |  |  |
|                                         |                                          | i                         |                            |                                                                                                                                  |  |  |
| Cascade Long                            | Prairie Long                             | :                         |                            |                                                                                                                                  |  |  |
| GENTRY WINDO                            | ow Series*                               |                           |                            |                                                                                                                                  |  |  |
| Model 65 & 66   Standard                |                                          |                           |                            |                                                                                                                                  |  |  |
|                                         |                                          |                           |                            |                                                                                                                                  |  |  |
| Brass Pencil Four Square                | Pewter Pencil Four Square                | Brass Pencil Six Square   | Pewter Pencil Six Square   | Brass Pencil Two Diamond                                                                                                         |  |  |
|                                         |                                          |                           |                            |                                                                                                                                  |  |  |
| Pewter Pencil Two Diamond               | Rochester                                | Geneva                    |                            |                                                                                                                                  |  |  |
| Model 69   <b>Medium</b>   <b>Raise</b> | ed Panel                                 |                           |                            |                                                                                                                                  |  |  |
|                                         |                                          |                           |                            |                                                                                                                                  |  |  |
| Brass Pencil Four Square                | Pewter Pencil Four Square                | Brass Pencil Six Square   | Pewter Pencil Six Square   | Brass Pencil Two Diamond                                                                                                         |  |  |
| Pewter Pencil Two Diamond               | Geneva                                   | Rochester                 |                            | *Safe-Way recommends viewing<br>samples of Gentry style window<br>prior to ordering. Gentry<br>depictions on this literature are |  |  |
| Model 67   Long Ranch   Raised Panel    |                                          |                           |                            |                                                                                                                                  |  |  |
|                                         |                                          |                           |                            | garage can significantly impact<br>the "look" of these windows.<br>Please consult with your dealer                               |  |  |
| Brass Pencil Ten Square                 | Pewter Pencil Ten Square                 | Brass Pencil Four Diamond | Pewter Pencil Four Diamond | prior to purchase.                                                                                                               |  |  |
| Geneva                                  | Rochester                                |                           |                            |                                                                                                                                  |  |  |
|                                         |                                          |                           |                            |                                                                                                                                  |  |  |