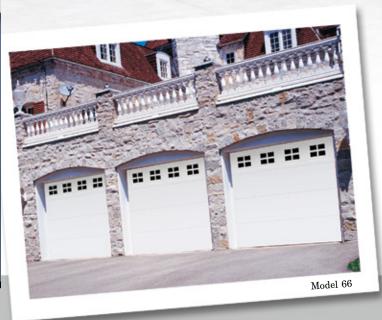

## PANEL STYLES

Standard Raised Panel // Model 65

Long Ranch Raised Panel // Model 67